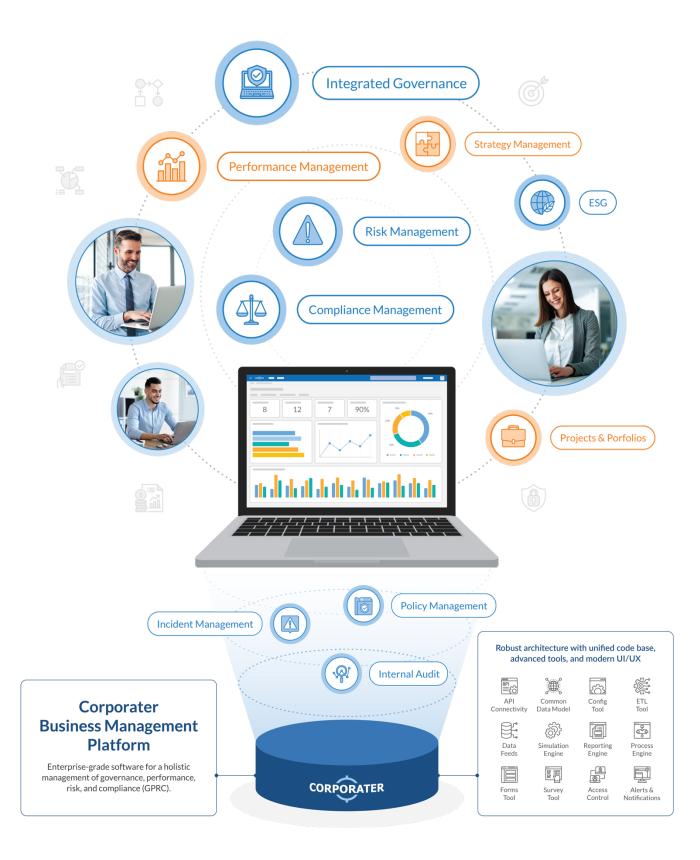

# OUR PRODUCT

The Corporater Business Management Platform (BMP) is a robust, enterprise-grade software that enables organizations to create a digital twin of their organization, integrate data into a single source of truth, and automate a range of GRC, Performance Management, and other business processes, providing a comprehensive overview and facilitating efficient operations as a connected enterprise.

Corporater offers a wide portfolio of GRC and Performance Management solutions. All solutions built on Corporater BMP can be seamlessly integrated with one another or used independently as purpose-built point solutions. Our signature solutions include Integrated GRC Management, Enterprise Risk Management, Performance Management, Information Security Management, Internal Audit, and many others.