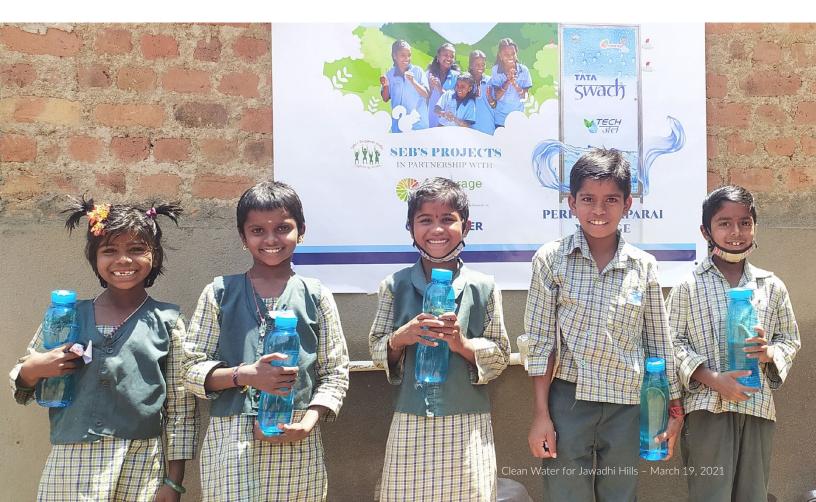

#### CLEAN WATER FOR JAWADHI HILLS

In 2021, Corporater, in partnership with Tata Swach, Ncourage Foundation, and Seb's Projects India, has made significant strides in providing clean water to the tribal communities of the Jawadhi Hills in Tamil Nadu. Eight water purification systems were installed across the region, ensuring that the local communities, totaling around 5,400 individuals, now have access to safe drinking water. This initiative addressed critical health challenges arising from previously contaminated water sources, benefiting thousands of people living in the Jawadhi Hills area.