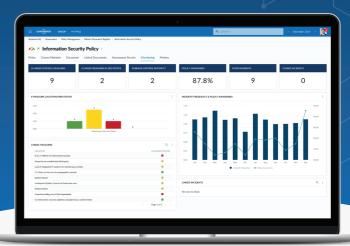

# Information Security Management

Achieve comprehensive information security management with Corporater Information Security Management solution.

Designed to protect your organization from cyber threats, data breaches, and unauthorized access, this solution provides a robust framework for managing information security policies and procedures. With Corporater, you can effectively govern, control, and continuously improve your information security strategy in compliance with international standards like ISO 27001.

# **Solution Highlights**

- Implement integrated Information Security Management:
   Develop and maintain an ISMS based on ISO 27001 to
   effectively manage information security policies and controls
- Operationalize ISMS programs: Integrate functionalities such as internal audits, incident management, risk management, and regulatory compliance management to fulfill ISMS requirements
- Align with security frameworks: Ensure compliance with multiple security frameworks, including NIST, COBIT, and HITRUST CSF, to maintain alignment with business objectives and regulatory requirements