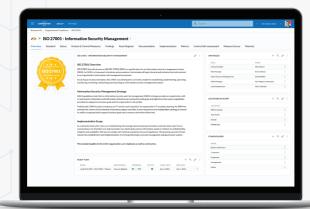

# Information Security Management

Achieve comprehensive information security management with Corporater Information Security Management solution.

Designed to protect your organization from cyber threats, data breaches, and unauthorized access, this solution provides a robust framework for managing information security policies and procedures. With Corporater, you can effectively govern, control, and continuously improve your information security strategy in compliance with international standards like ISO 27001.

# **Solution Highlights**

- Implement integrated Information Security Management:
   Develop and maintain an ISMS based on ISO 27001 to
   effectively manage information security policies and controls
- Operationalize ISMS programs: Integrate functionalities such as internal audits, incident management, risk management, and regulatory compliance management to fulfill ISMS requirements
- Align with security frameworks: Ensure compliance with multiple security frameworks, including NIST, COBIT, and HITRUST CSF, to maintain alignment with business objectives and regulatory requirements